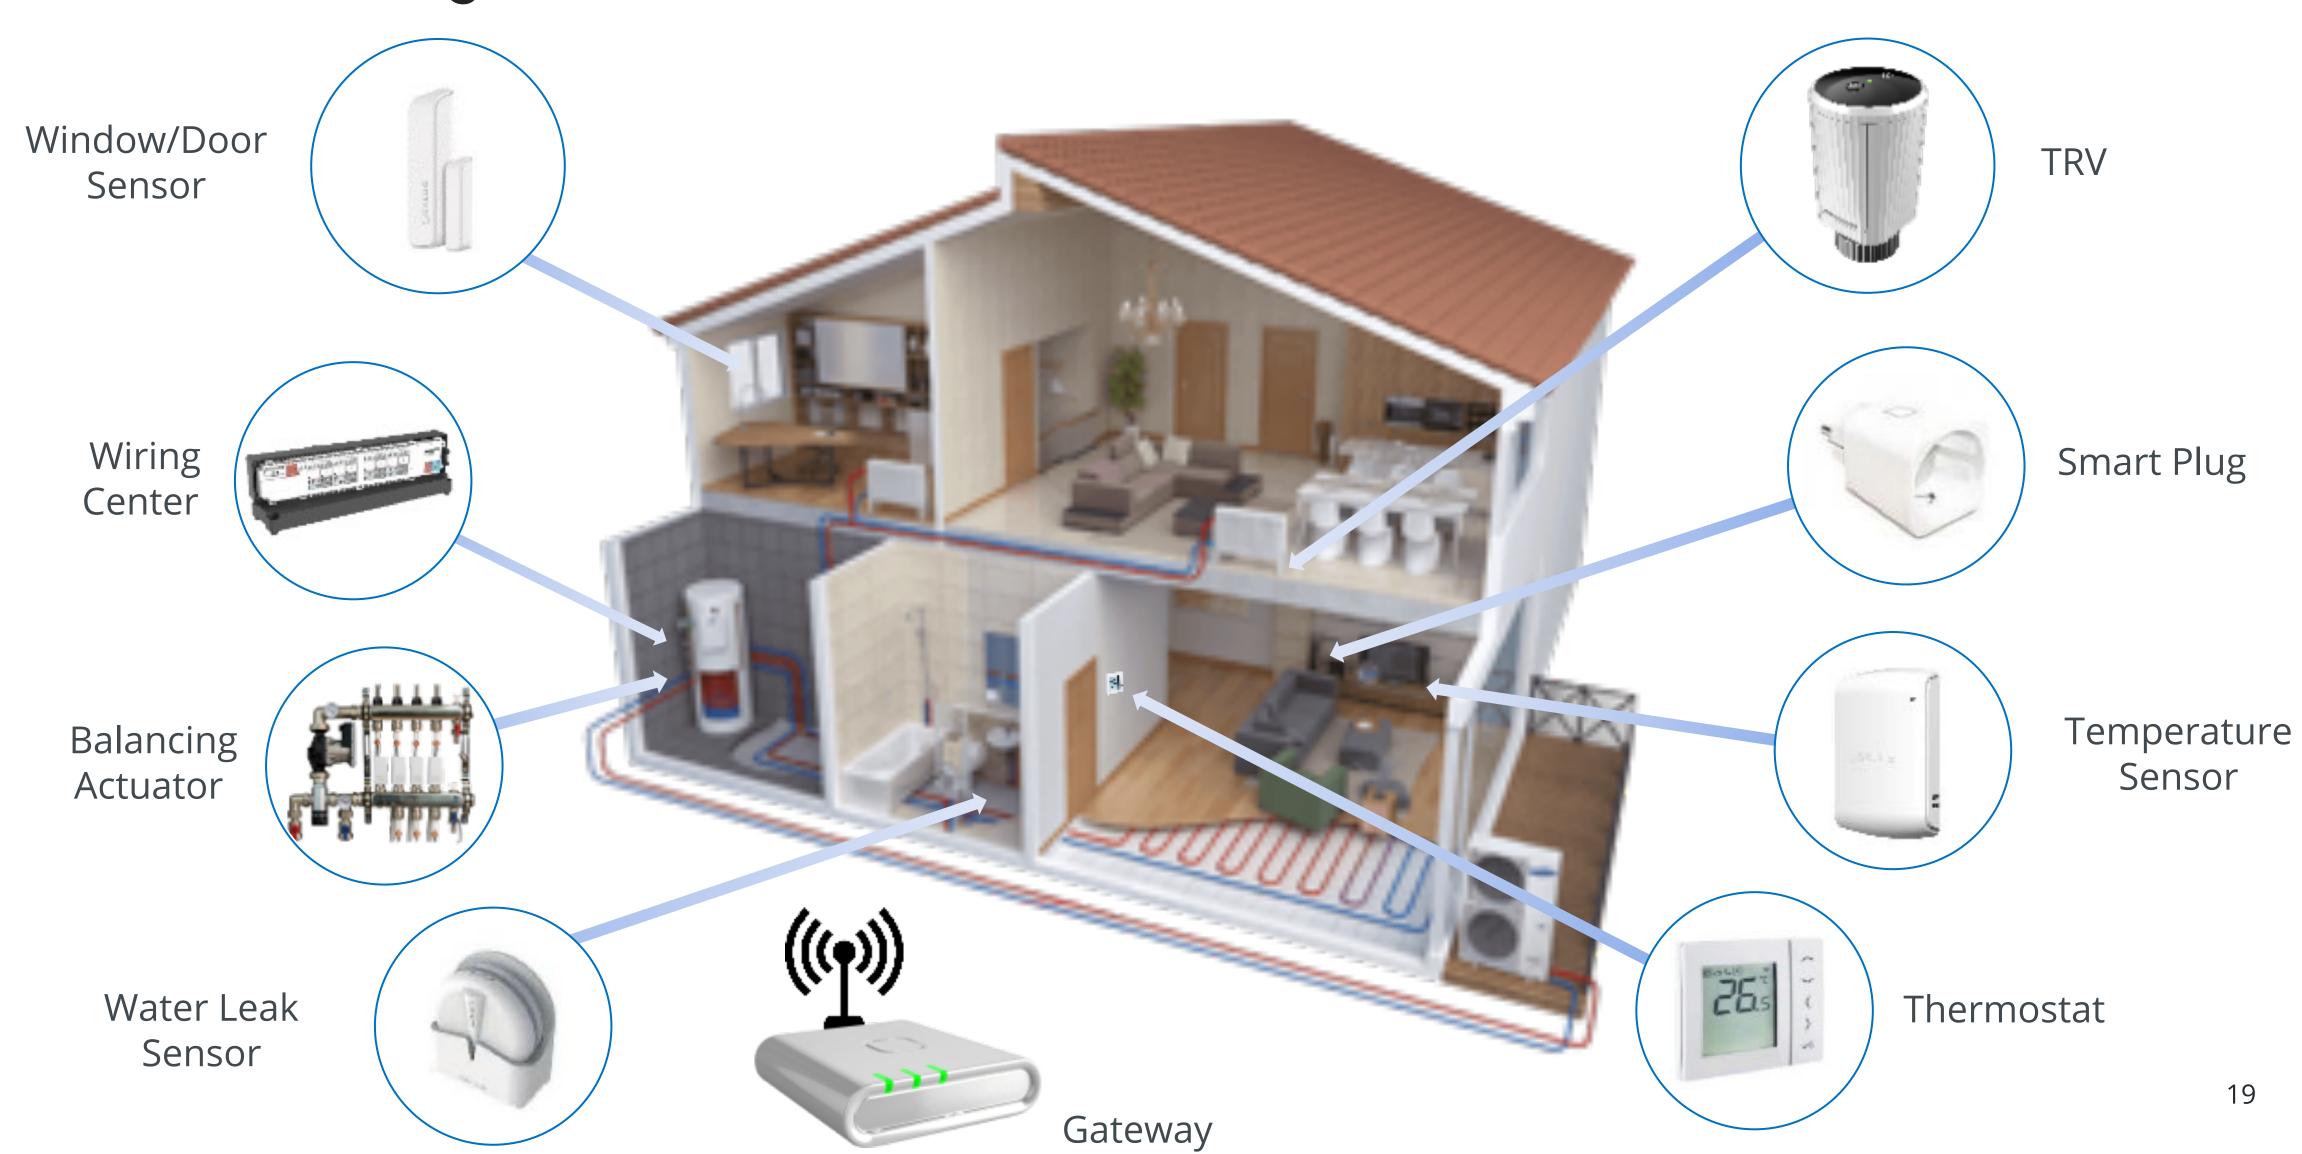

### Our Products

SMART HOME SYSTEM

FORCE AIR SYSTEM

PUMP CONTROL

UNDERFLOOR HEATING

BOILER CONTROL

**ELECTRICAL HEATING** 

RADIATOR HEATING

SOLAR CONTROL

**ACCESSORIES** 