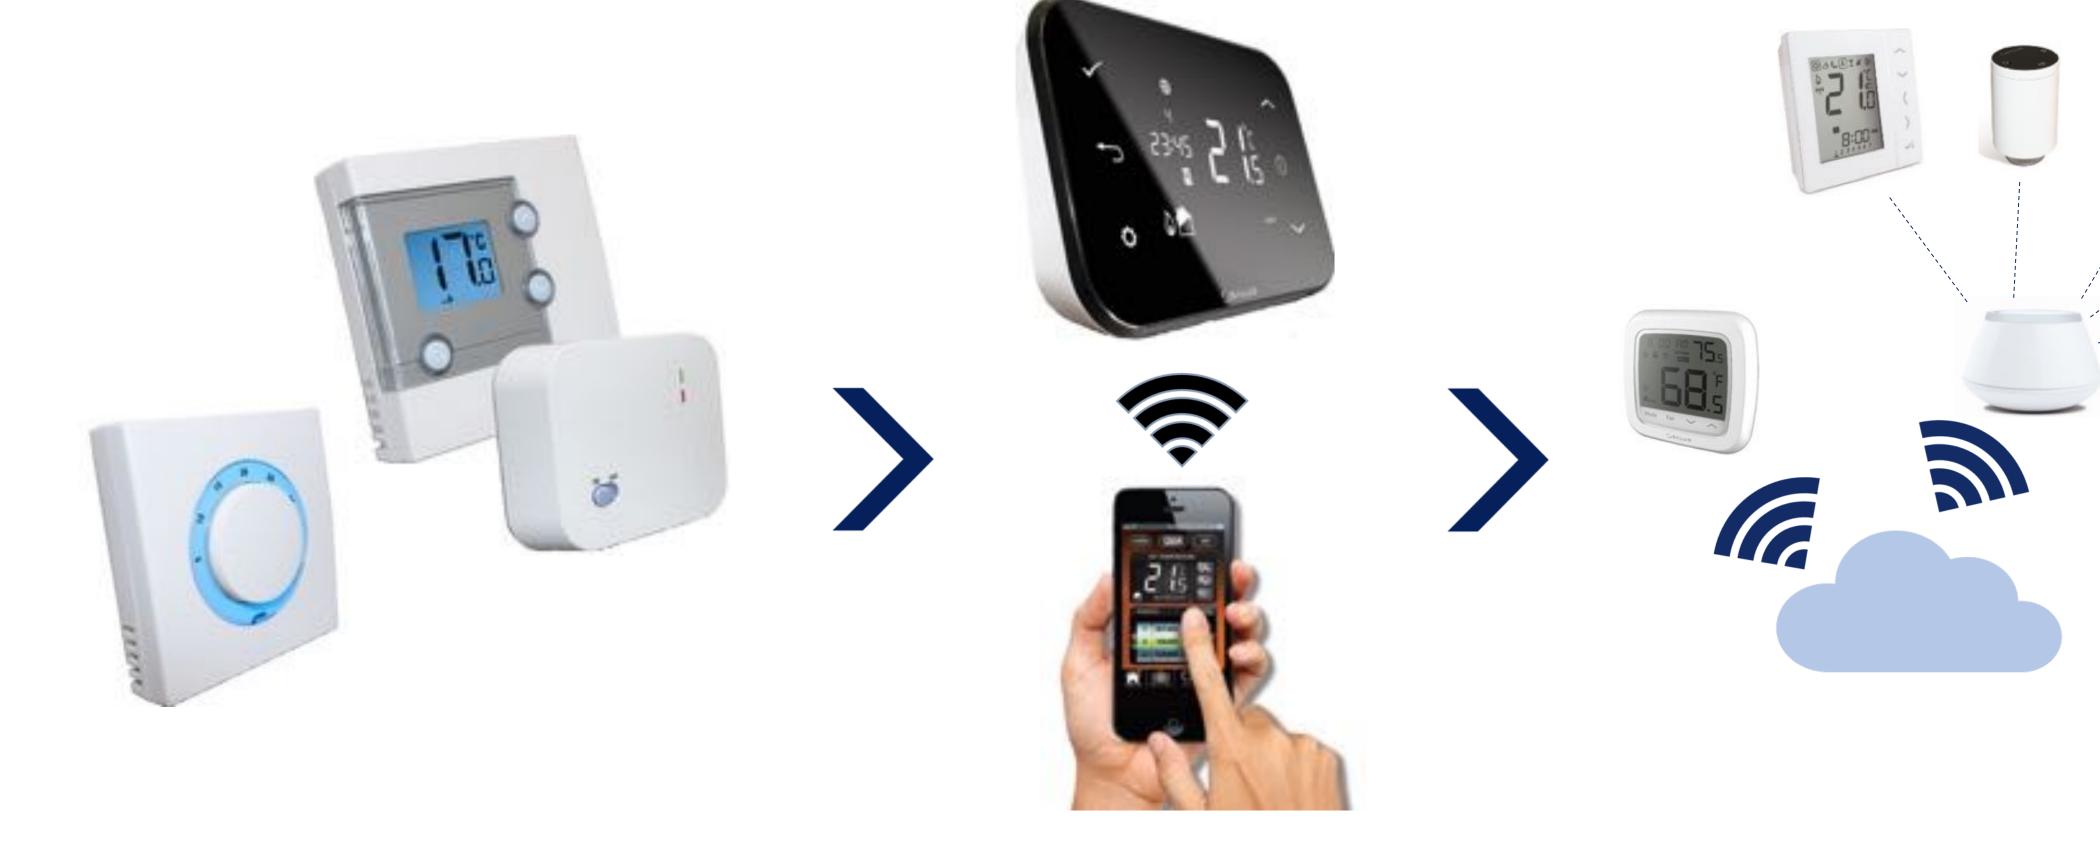

## Our Evolution

Hard wired and RF nonconnected thermostats

Connected thermostats

Ecosystem and Smart Home

Our Ecosystem