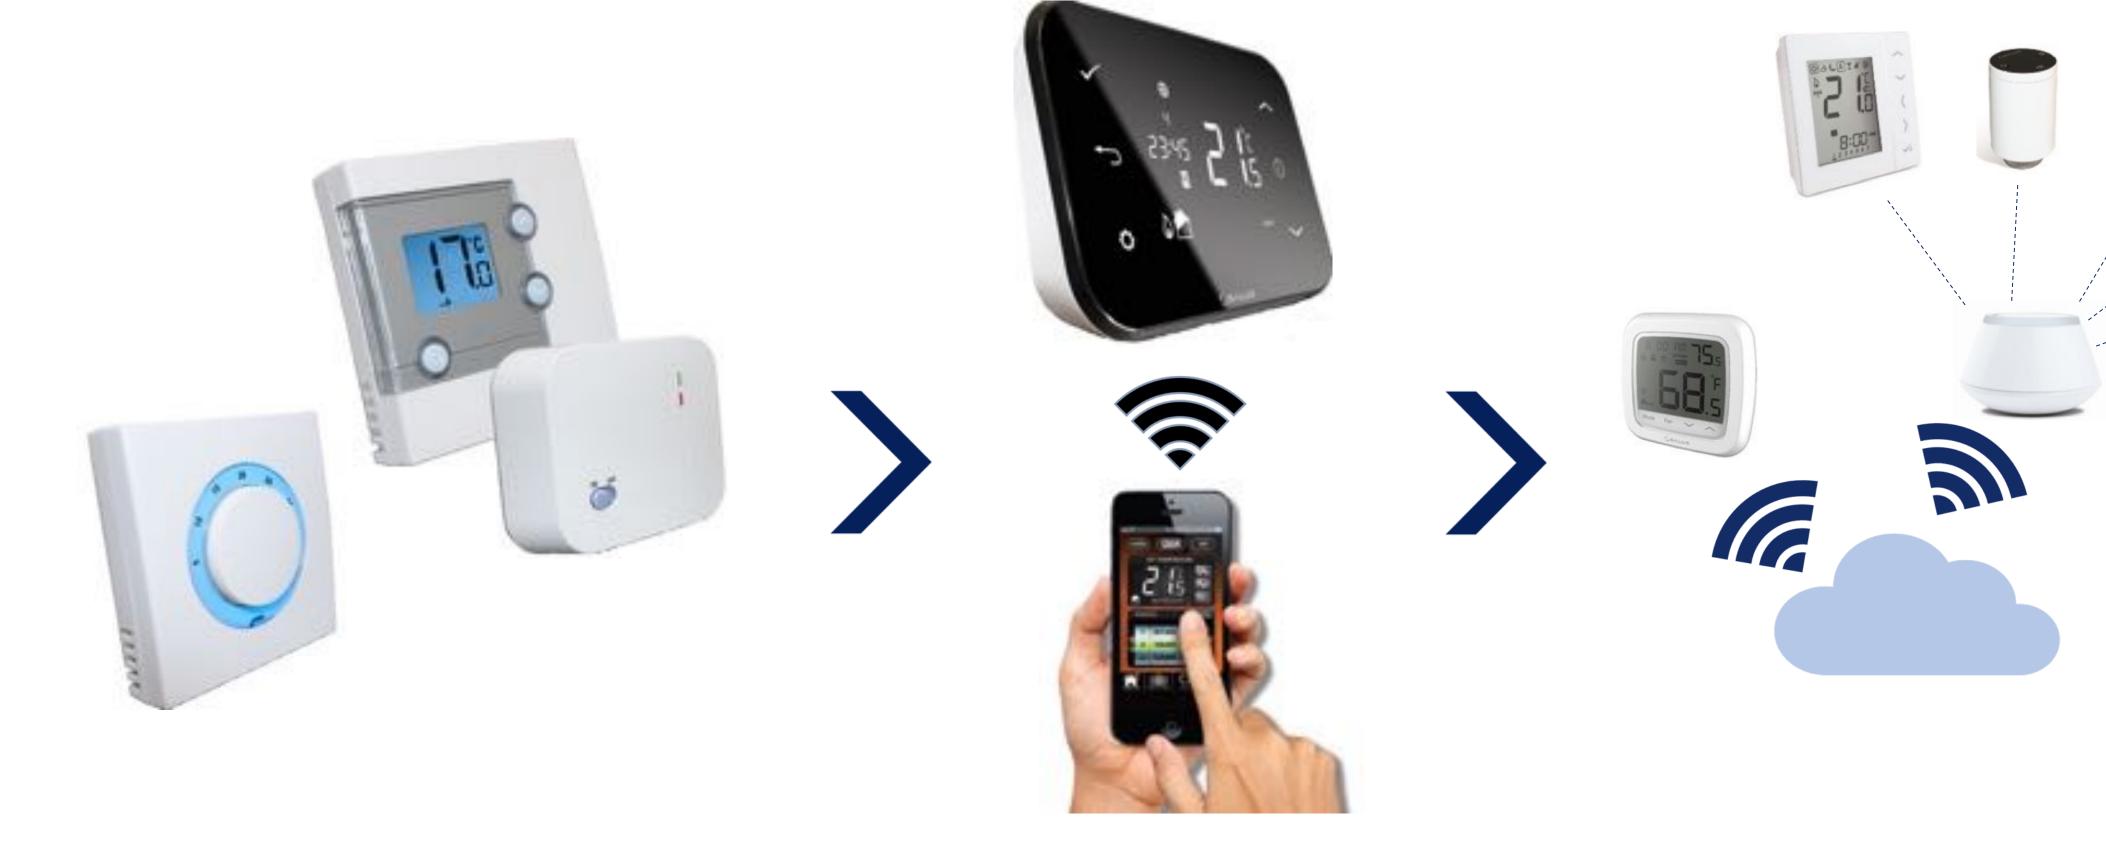

## Our Evolution

Hard wired and RF nonconnected thermostats

Connected thermostats

Ecosystem and Smart Home

Our Ecosystem