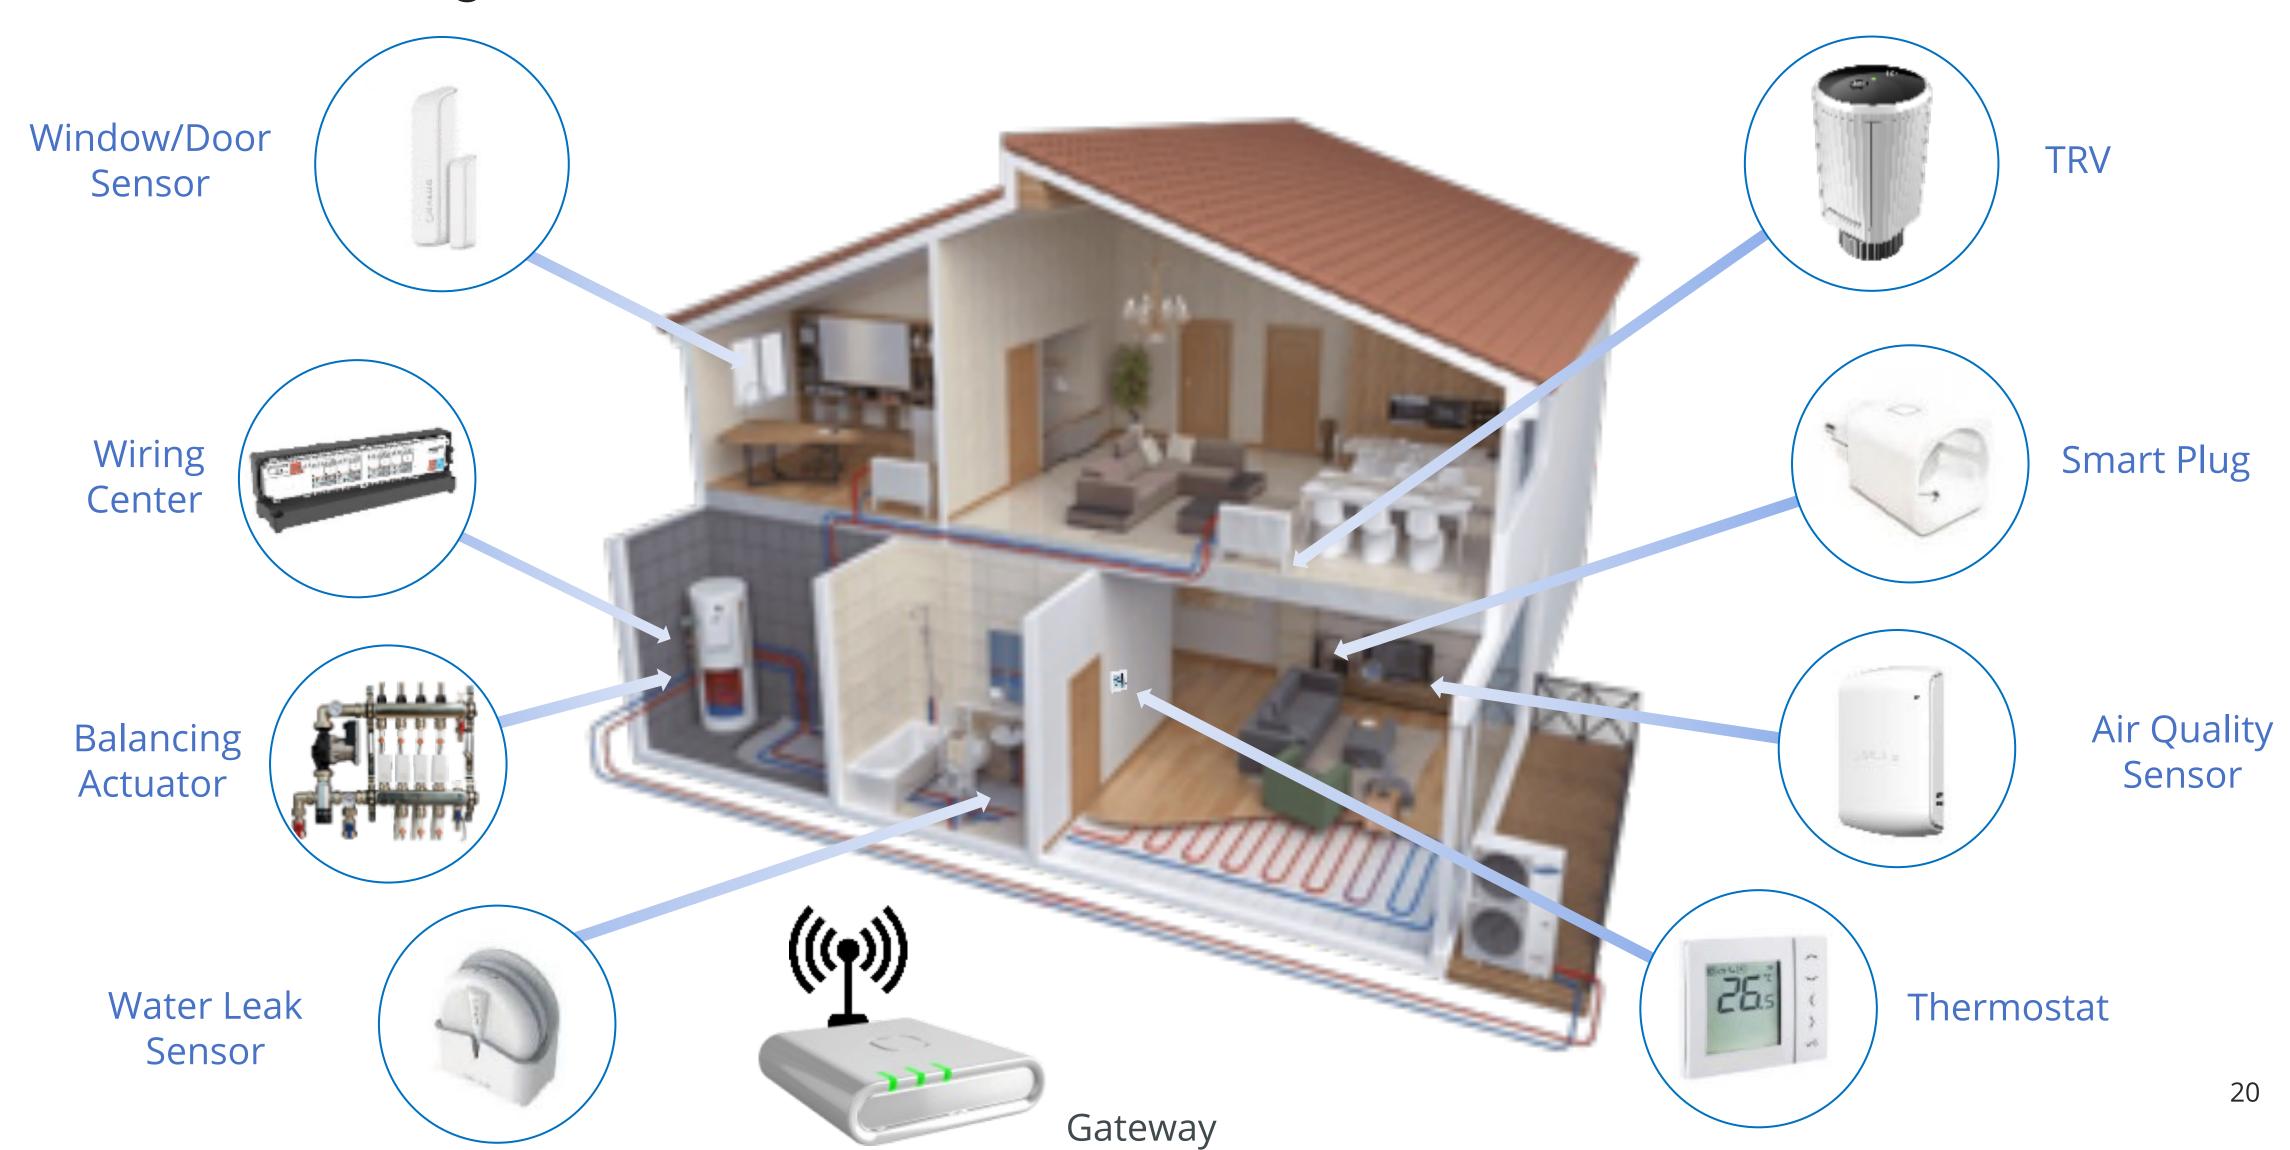

## Our Platforms

### **Bespoke Technology Solutions**

We provide OEM and ODM services across various market segments, including:

- Appliance Controls
- HVAC
- Home Controls
- Industrial and Medical

Computime is a specialist in IoT technologies and wireless connectivity, in particular, low power sensors with optimized battery life.