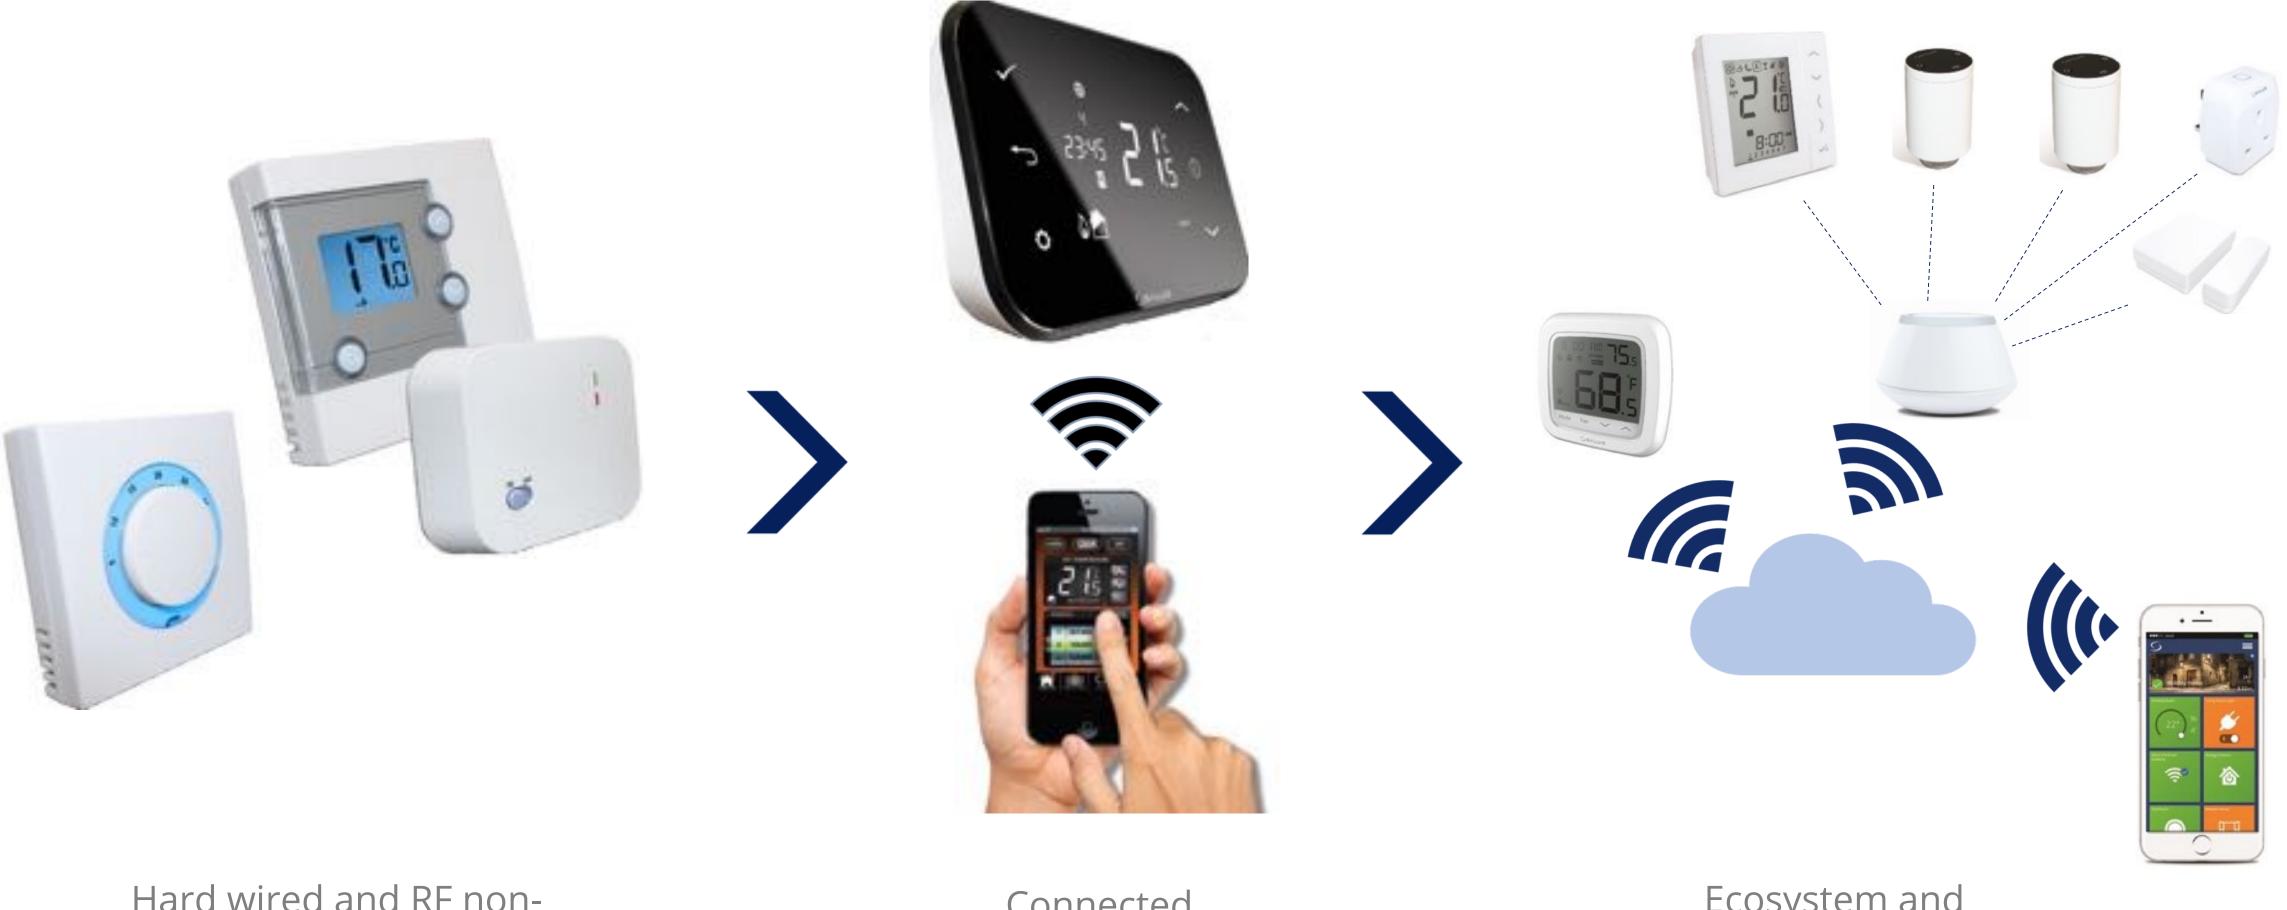

### Our Evolution

Hard wired and RF nonconnected thermostats

Connected thermostats

Ecosystem and Smart Home