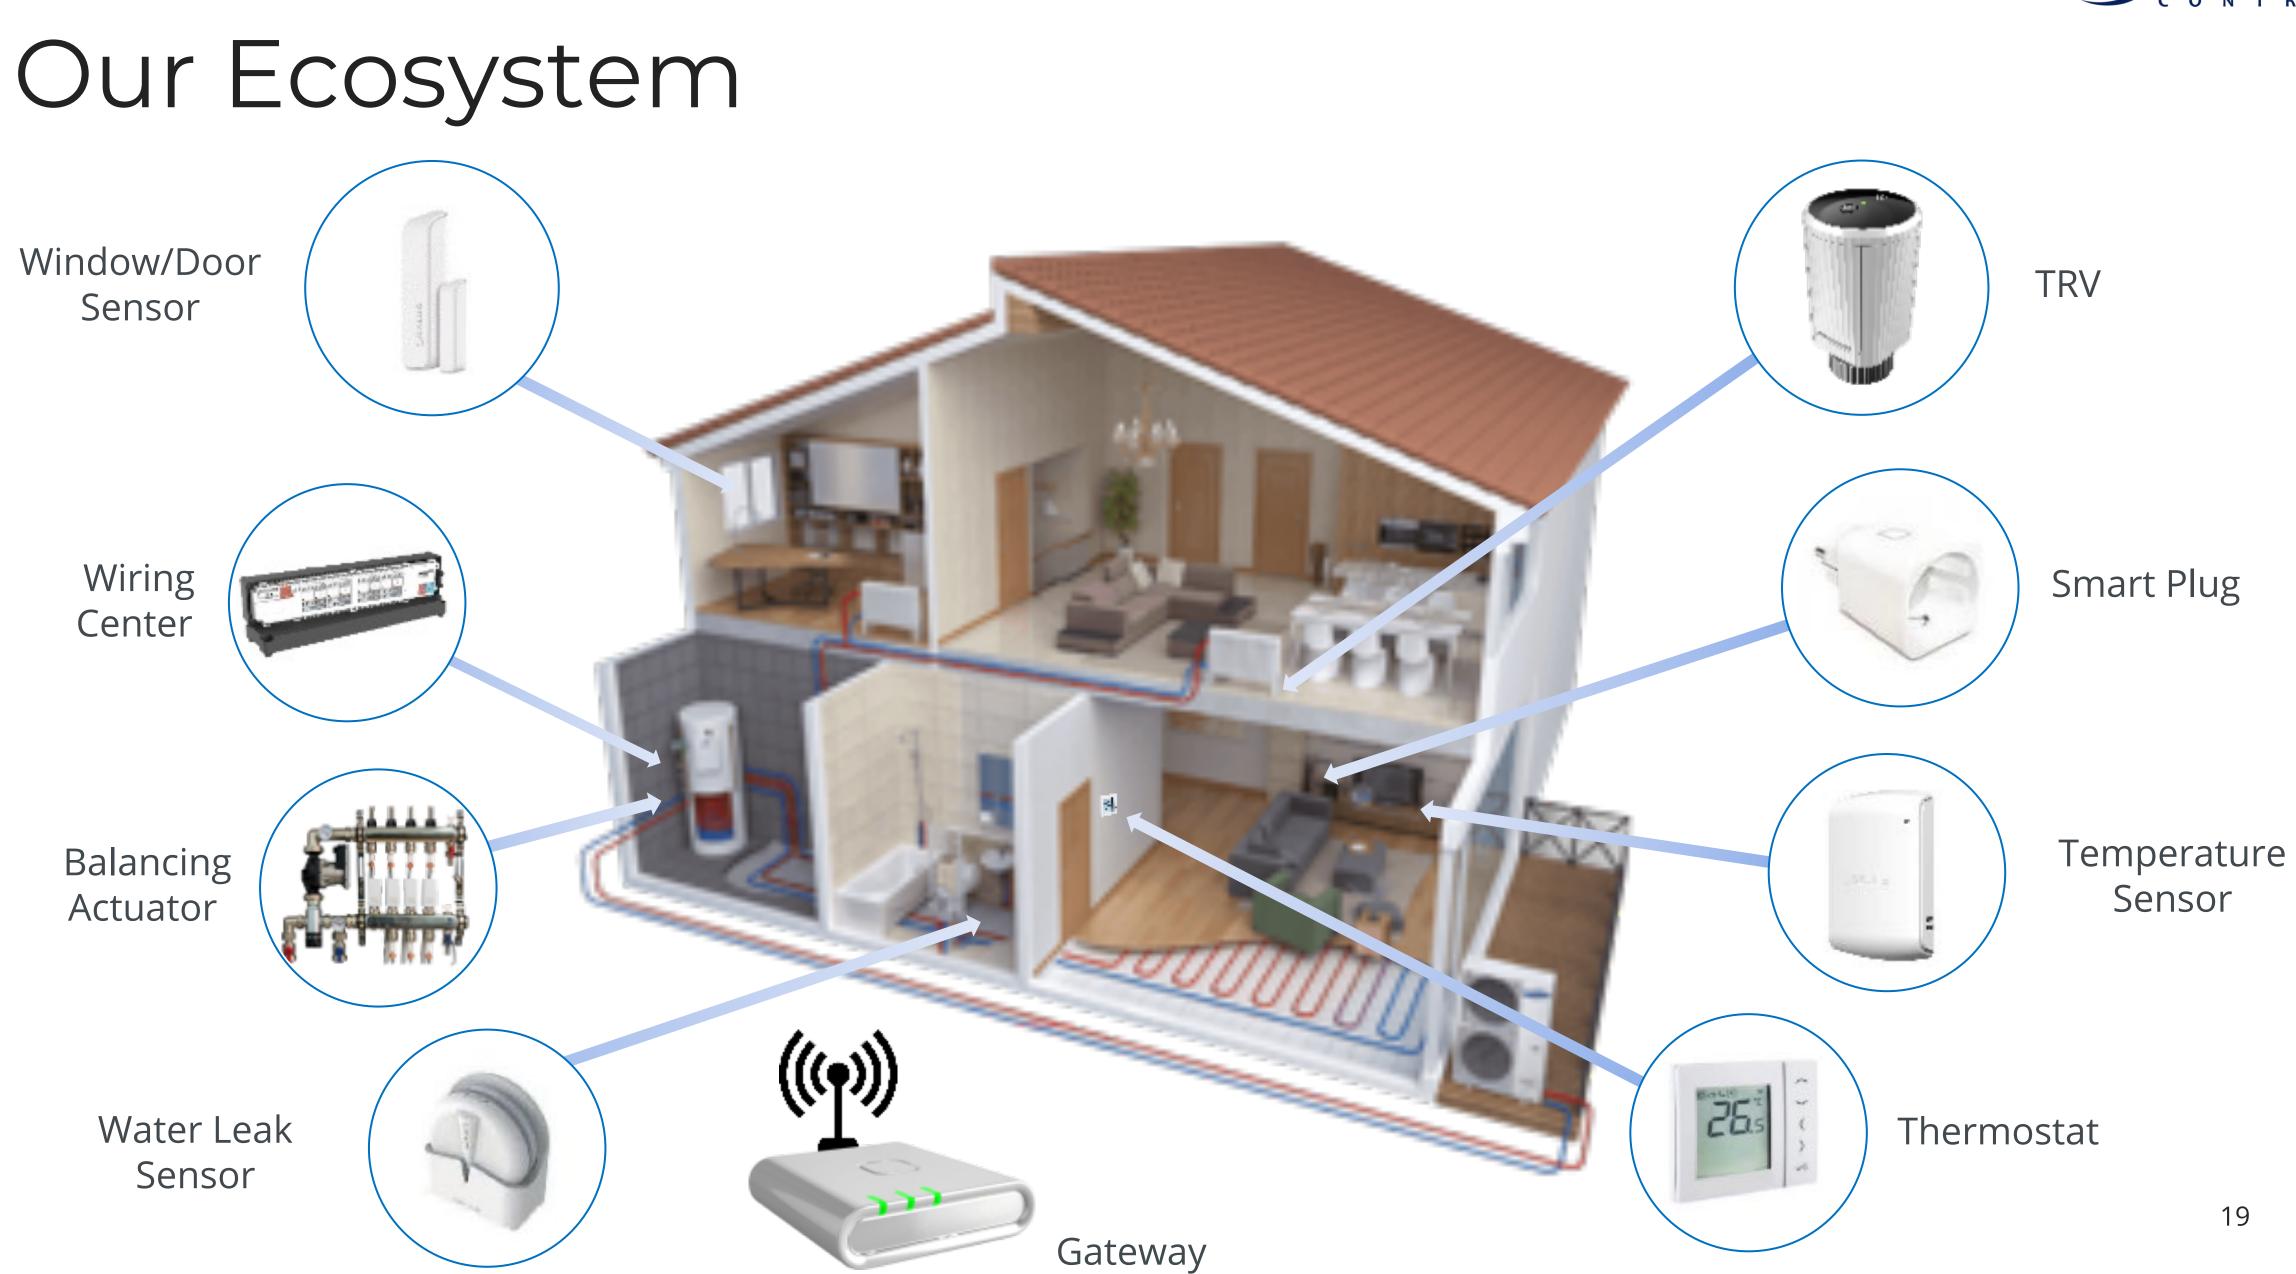

#### **Bespoke Technology Solutions**

We provide OEM and ODM services across various market segments, including:

- Appliance Controls
- HVAC
- Home Controls
- Industrial and Medical

Computime is a specialist in IoT technologies and wireless connectivity, in particular, low power sensors with optimized battery life.

### About SALUS

- Salus is a **B2B IoT technology-based** company focus on branded energy efficiency and environmental control products
- Salus is a 100% subsidiary of the **Computime Group**
- Established in 2004, Salus has operations in UK, Germany, US, Canada, Romania, France and Nordic and reaches over 27 countries
- We offer wired and wireless products for, Hydronic heating System, Force Air **System and Smart Home**

### Our Products

**SMART HOME SYSTEM** 

**UNDERFLOOR** HEATING

RADIATOR HEATING